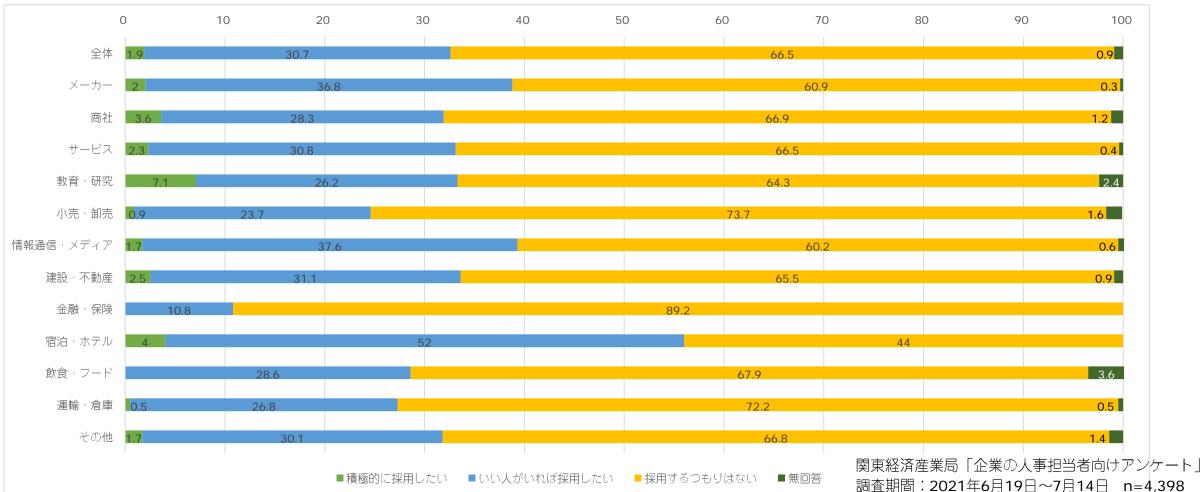

範囲は「産業及び国民生活等に与える影響」を総合的に勘案して個々 の職種ごとに決定「高度専門職」「教授」「芸術」「宗教」「報道」「経営・管理」「法律・会計業務」 「医療」「研究」「教育」「技術・人文知識・国際業務」「企業内転勤」「興行」「技能」「介護」「特定 技能」

### ③特定活動

### 約4.5万人

(EPAに基づく外国人看護師、介護福祉士候補者、外交官の家事使用人、ワーキングホリデー、等)「特定活動」の在留資格で我が国に在留する外国人は、個々の許可の内容により報酬を受ける活動の可否が決定

### ④特定技能 (2019年4月~)

### 7.262人※人数は①の内数

深刻な人手不足に対応するため、一定の専門性・技能を有し即戦力となる外国人材の受け入れを目的とする。

### ⑤技能実習

### 約40.2**万人**

技術移転を通じた開発途上国への国際協力が目的。平成22年7月1日施行の改正入管法により技能実習生は入国1年目から雇用関係のある「技能実習」の在留資格が付与されることになった

### ⑥資格外活動(留学生のアルバイト等) 約37万人

本来の在留資格を阻害しない範囲内(1週28時間以内)で相当と認められる場合に報酬を受ける活動が許可



## 1-4. 人材の充足状況

約60%の企業が人材の充足不足と感じている(教育・研究、情報通信・メディア、建設・不動産が特に充足不足の傾向)



## 1-5. 新型コロナウイルス感染拡大による採用活動の影響

半数以上の企業が採用活動に影響なし(メーカー、情報通信・メディア、建設・不動産、運輸・倉庫が採用に積極的)

新型コロナウイルス感染症拡大による採用活動への影響



## 1-6. 高度外国人材の採用意向

積極的に採用する企業は少ないが、いい人がいれば採用する意向の企業は約30%



### 今後の高度外国人材の採用意向

## 外国人材採用市場の概要

## コロナ禍における留学生採用状況

留学生の行動特性を考える

外国人採用活動のポイント

本日のまとめ

2

3

4

5

2-1. コロナ禍での企業における採用活動

コロナ禍での採用パターンは3つ



### 経営状況の悪化により採用活動を停止

⇒経営状況の悪化により、現在のスタッフのリストラさえ考えなければいけないため、 採用活動を全面的に停止した

### (2) 海外関係業務(インバウンド・海外進出)が完全に停止したため、 外国人留学生採用から日本人学生の採用にシフトチェンジした

⇒海外関係業務の需要が一時停止しているため、あえて外国人採用を行う必要がない ⇒これまで母集団形成ができなかった日本人学生のエントリーが多くなり採用が可能となった

## ③ 将来の人材戦略上、採用ハードルを上げ、これまで採用できなかった ワンランク上の学生を日本人学生、外国人留学生問わず採用活動を継続

⇒国内市場から海外展開への転換等、将来の戦略上必要な人材を採用レベルを上げて厳選採用 ⇒人気企業はより学生が集中するようになり、選考のハードルが上がった

## (!) 留学生向け合同企業説明会の実施は増加している

## () オンライン合同企業説明会の参加者は対面式に比べ2-3倍の参加者

### ⇒企業説明会での母集団形成が容易になった

## オンライン合同企業説明会により地方の学生の参加が増加

⇒全国規模での採用がしやすくなった

⇒観光系を中心とした文系の専門学校学生の就職先へのニーズ



本日のまとめ

5

## 3-1. 留学生の就職市場



2019年度の留学生の日本での就職者数は約2.3万人

大学・専修学校等の卒業者の内、約37%が日本で就職

```
修了後、日