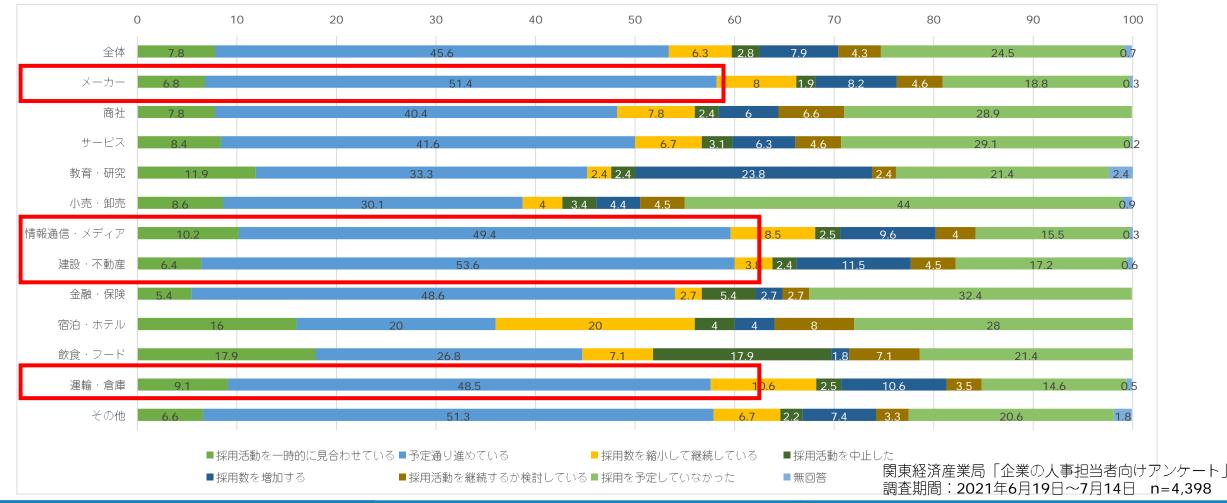

## 1-5. 新型コロナウイルス感染拡大による採用活動の影響

半数以上の企業が採用活動に影響なし(メーカー、情報通信・メディア、建設・不動産、運輸・倉庫が採用に積極的)

新型コロナウイルス感染症拡大による採用活動への影響