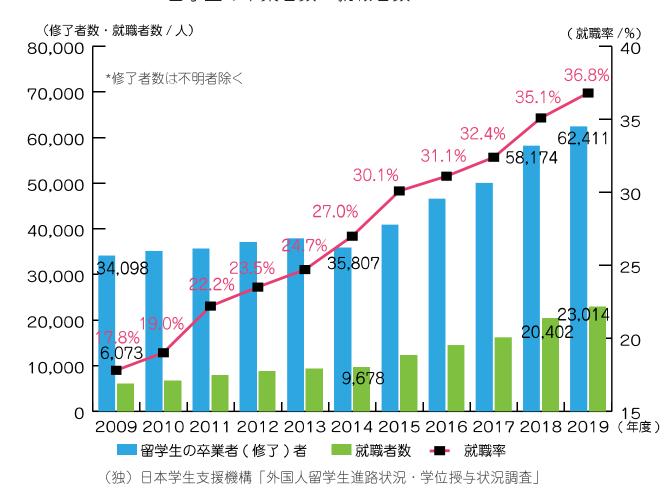

## 3-1. 留学生の就職市場

2019年度の留学生の日本での就職者数は約2.3万人

大学・専修学校等の卒業者の内、約37%が日本で就職

```
修了後、日本で就職を希望する留学生は約60%
```

日本で就職を希望する留学生のうち 就職できる留学生は約60%

留学生の卒業者数・就職者数

3-2. 留学生の就職活動を理解する