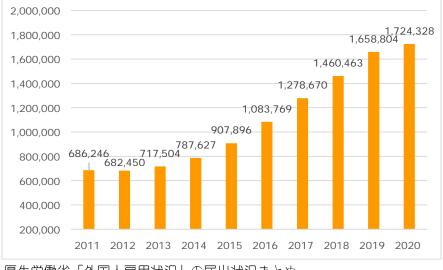

## 1-2. 日本における外国人労働者数

### 外国人労働者数は約172万人 (2020年10月末)

- ・外国人労働者は10年間で約100万人増加している
- ・現在政府では人材不足解消のため新たな在留資格 「特定技能」を2019年4月に創設
- ・外国人留学生についても在留資格の緩和

▶ 今後も外国人労働者の大幅な増加が予測される