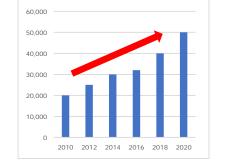

## 3-1. 留学生の就職市場

2019年度の留学生の日本での就職者数は約2.3万人

大学・専修学校等の卒業者の内、約37%が日本で就職

```
修了後、日本で就職を希望する留学生は約60%
```

日本で就職を希望する留学生のうち 就職できる留学生は約60%

留学生の卒業者数・就職者数

3-2. 留学生の就職活動を理解する