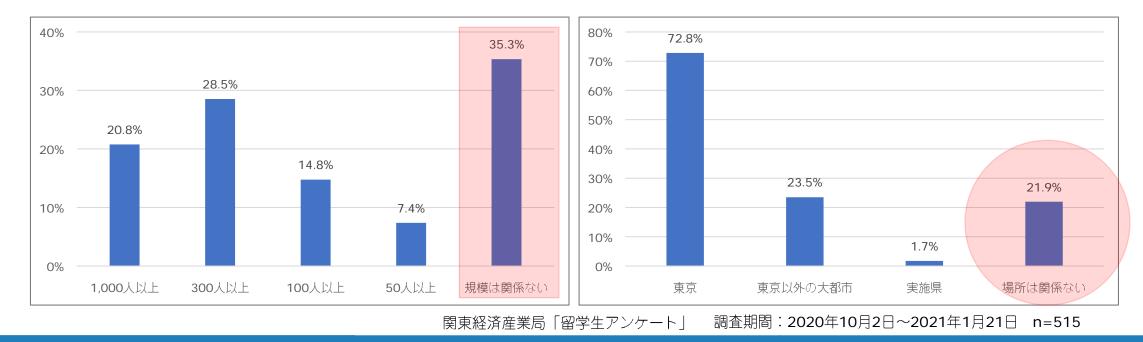

## 3-4. 企業規模と勤務地

## 留学生が希望する会社規模と勤務地

会社の規模について関係ないと回答した学生は35.3%

勤務地について関係ないと回答した学生は21.9%

3-5. 留学生の特性を理解したPRポイント