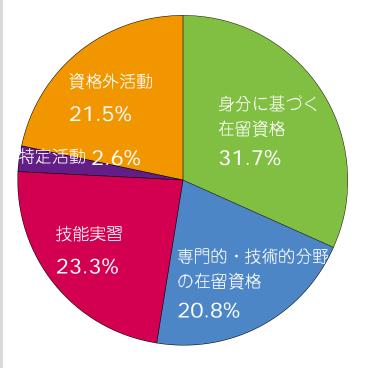

## 1-3. 在留資格から見る外国人労働者

## ①身分に基づく在留資格 約54.6万人 (「定住者」(主に日系人)、「永住者」、「日本人の配偶者等」)これらの在留資格は在留中の活動に制限がないため、様々な分野で報酬を受ける活動が可能

### ②専門的・技術的分野の在留資格 約36万人

(いわゆる専門的・技術的分野)その範囲は「産業及び国民生活等に与える影響」を総合的に勘案して個々 の職種ごとに決定「高度専門職」「教授」「芸術」「宗教」「報道」「経営・管理」「法律・会計業務」 「医療」「研究」「教育」「技術・人文知識・国際業務」「企業内転勤」「興行」「技能」「介護」「特定 技能」

### ③特定活動

### 約4.5万人

(EPAに基づく外国人看護師、介護福祉士候補者、外交官の家事使用人、ワーキングホリデー、等)「特定活動」の在留資格で我が国に在留する外国人は、個々の許可の内容により報酬を受ける活動の可否が決定

### ④特定技能 (2019年4月~)

### 7.262人※人数は①の内数

深刻な人手不足に対応するため、一定の専門性・技能を有し即戦力となる外国人材の受け入れを目的とする。

### ⑤技能実習

### 約40.2**万人**

技術移転を通じた開発途上国への国際協力が目的。平成22年7月1日施行の改正入管法により技能実習生は入国1年目から雇用関係のある「技能実習」の在留資格が付与されることになった

### ⑥資格外活動(留学生のアルバイト等) 約37万人

本来の在留資格を阻害しない範囲内(1週28時間以内)で相当と認められる場合に報酬を受ける活動が許可