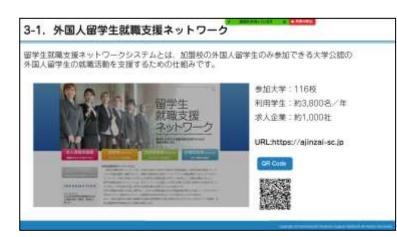

## 3-1. 留学生の就職市場

2019年度の留学生の日本での就職者数は約2.3万人

大学・専修学校等の卒業者の内、約37%が日本で就職

```
修了後、日本で就職を希望する留学生は約60%
```

日本で就職を希望する留学生のうち 就職できる留学生は約60%

留学生の卒業者数・就職者数

3-2. 留学生の就職活動を理解する

### システムの特色

シ参加校は全国136校(国公立大学が6割)となり、約4,000名の外国人留学生が加入しています。大学については今後も拡大する予定です。

① 本システムは政府が実施していた「外国人材活躍推進プログラム」にも選定 されています。

### 費用

公益事業として実施しているため本システムに係る全てのサービスが無料です。

<求人提出から紹介までの流れ>

求人情報の作成(取得したID・パスワードにてログインし求人情報を作成)

求人情報の掲載(事務局で掲載内容を確認し掲載)

留学生からの応募(ネットワーク参加留学生からの直接応募)

## http://www.ajinzai-sc.jp