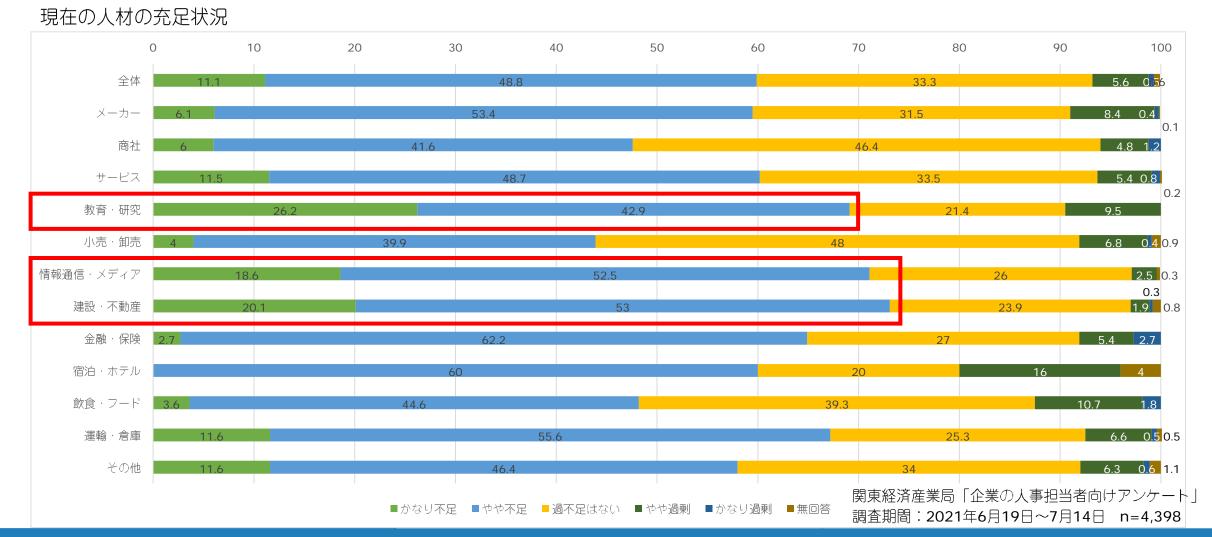

|       |

## 1-3. 在留資格から見る外国人労働者

## ①身分に基づく在留資格 約54.6万人 (「定住者」(主に日系人)、「永住者」、「日本人の配偶者等」)これらの在留資格は在留中の活動に制限がないため、様々な分野で報酬を受ける活動が可能

### ②専門的・技術的分野の在留資格 約36万人

(いわゆる専門的・技術的分野)その範囲は「産業及び国民生活等に与える影響」を総合的に勘案して個々 の職種ごとに決定「高度専門職」「教授」「芸術」「宗教」「報道」「経営・管理」「法律・会計業務」 「医療」「研究」「教育」「技術・人文知識・国際業務」「企業内転勤」「興行」「技能」「介護」「特定 技能」

### ③特定活動

### 約4.5万人

(EPAに基づく外国人看護師、介護福祉士候補者、外交官の家事使用人、ワーキングホリデー、等)「特定活動」の在留資格で我が国に在留する外国人は、個々の許可の内容により報酬を受ける活動の可否が決定

### ④特定技能 (2019年4月~)

### 7.262人※人数は①の内数

深刻な人手不足に対応するため、一定の専門性・技能を有し即戦力となる外国人材の受け入れを目的とする。

### ⑤技能実習

### 約40.2**万人**

技術移転を通じた開発途上国への国際協力が目的。平成22年7月1日施行の改正入管法により技能実習生は入国1年目から雇用関係のある「技能実習」の在留資格が付与されることになった

### ⑥資格外活動(留学生のアルバイト等) 約37万人

本来の在留資格を阻害しない範囲内(1週28時間以内)で相当と認められる場合に報酬を受ける活動が許可



## 1-4. 人材の充足状況

約60%の企業が人材の充足不足と感じている(教育・研究、情報通信・メディア、建設・不動産が特に充足不足の傾向)



## 1-5. 新型コロナウイルス感染拡大による採用活動の影響

半数以上の企業が採用活動に影響なし(メーカー、情報通信・メディア、建設・不動産、運輸・倉庫が採用に積極的)

新型コロナウイルス感染症拡大による採用活動への影響



## 1-6. 高度外国人材の採用意向

積極的に採用する企業は少ないが、いい人がいれば採用する意向の企業は約30%



### 今後の高度外国人材の採用意向

## 外国人材採用市場の概要

## コロナ禍における留学生採用状況

留学生の行動特性を考える

外国人採用活動のポイント

本日のまとめ

2

3

4

5

2-1. コロナ禍での企業における採用活動

コロナ禍での採用パターンは3つ



### 経営状況の悪化により採用活動を停止

⇒経営状況の悪化により、現在のスタッフのリストラさえ考えなければいけないため、 採用活動を全面的に停止した

### (2) 海外関係業務(インバウンド・海外進出)が完全に停止したため、 外国人留学生採用から日本人学生の採用にシフトチェンジした

⇒海外関係業務の需要が一時停止しているため、あえて外国人採用を行う必要がない ⇒これまで母集団形成ができなかった日本人学生のエントリーが多くなり採用が可能となった

## ③ 将来の人材戦略上、採用ハードルを上げ、これまで採用できなかった ワンランク上の学生を日本人学生、外国人留学生問わず採用活動を継続

⇒国内市場から海外展開への転換等、将来の戦略上必要な人材を採用レベルを上げて厳選採用 ⇒人気企業はより学生が集中するようになり、選考のハードルが上がった

## (!) 留学生向け合同企業説明会の実施は増加している

## () オンライン合同企業説明会の参加者は対面式に比べ2-3倍の参加者

### ⇒企業説明会での母集団形成が容易になった